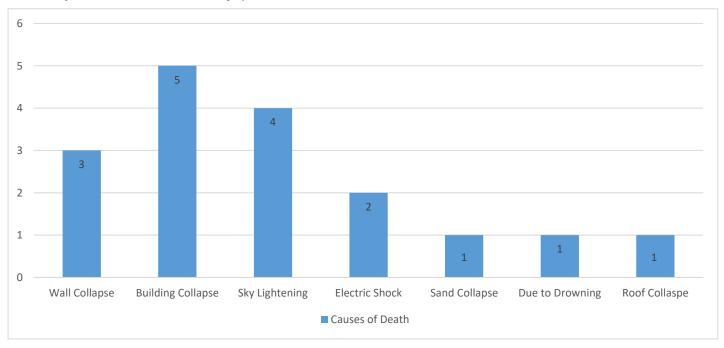

#### Cumulative Causalities – Deaths / Injuries (25-06-2025 to 12-07-2025)

Deaths & Injuries Data Source: Concerned Deputy Commissioners.