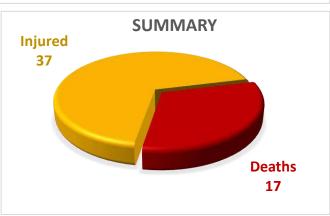

#### Cumulative Causalities – Deaths / Injuries (25-06-2025 to 12-07-2025)

Deaths & Injuries Data Source: Concerned Deputy Commissioners.