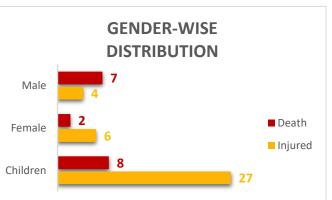

#### Cumulative Causalities – Deaths / Injuries (25-06-2025 to 12-07-2025)

Deaths & Injuries Data Source: Concerned Deputy Commissioners.