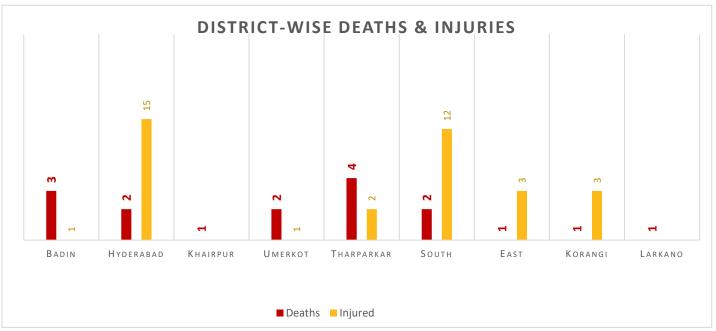

#### Cumulative Causalities – Deaths / Injuries (25-06-2025 to 12-07-2025)

Deaths & Injuries Data Source: Concerned Deputy Commissioners.