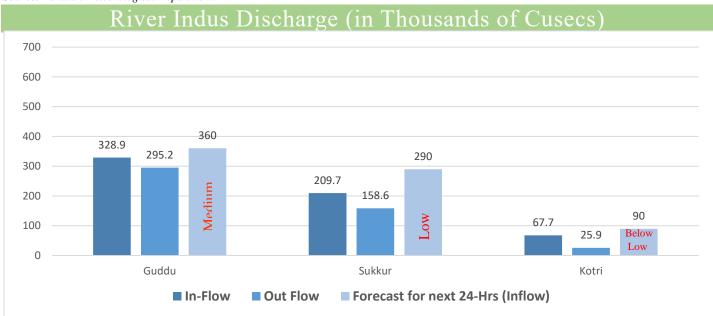

Source: Pakistan Meteorological Department.

Source: Pakistan Meteorological Department - Flood Forecasting Division (FFD) – Bulletin No. B-028/25 Dated 12th July, 2025 11:30 (PST)